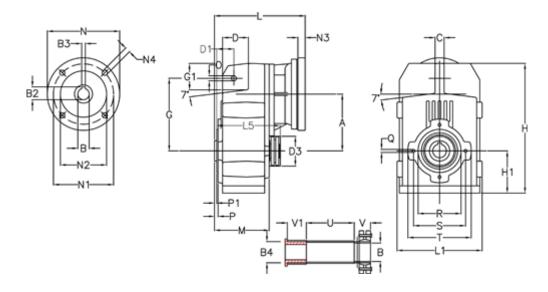

## **Data Sheet**

Article number: 29560301278540
Description: Shaft mounted gear

A312QF40-12,7-P100B5

## **Measures**

| A = 150.50 | D1 = 54.0  | I5 = 180.0  | P1                                         | = 3.5    | V =  |
|------------|------------|-------------|--------------------------------------------|----------|------|
| B = 40     | d3 = 90    | M = 125.0   | Q                                          | = M10x17 | V1 = |
| B1 = 28    | G = 170    | N = 250     | R                                          | = 110    |      |
| B2 = 31.3  | G1 = 84.0  | N1 = 215    | S                                          | = 130    |      |
| B3 = 8     | H = 326.0  | N2 = 180    | Т                                          | = 150    |      |
| B4 = 40    | H1 = 102.0 | N4 = M12x16 | Tightening torque Nm adapter bushing = 6.0 |          |      |
| C = 20     | L = 255.0  | O = 13      | Tightening torque Nm shrink disc           | = 8.0    |      |
| D = 68.0   | L1 = 210   | P = 6.5     | U                                          | = 95.5   |      |
|            |            |             |                                            |          |      |